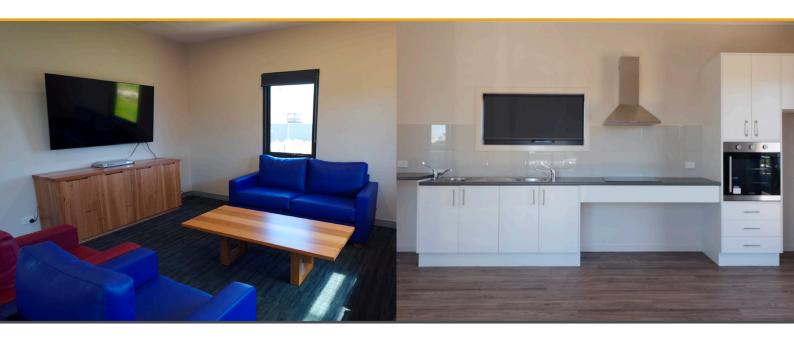

## 100 MACISAAC ROAD, MOOROOPNA VIC 3629

This development offers one-bedroom stand-alone units within a 16 unit complex, each offering: main bedroom with built-in wardrobe, bathroom, kitchen and eating area, European laundry, lounge room and outdoor courtyard or balcony.

There are also well-appointed community and lounge areas, kitchen, meeting spaces and on-site overnight facilities for qualified and experienced around-the-clock support staff. Set in beautifully landscaped grounds, Haven Mooroopna provides a great environment to focus on recovery, create a sense of community and to feel at home.