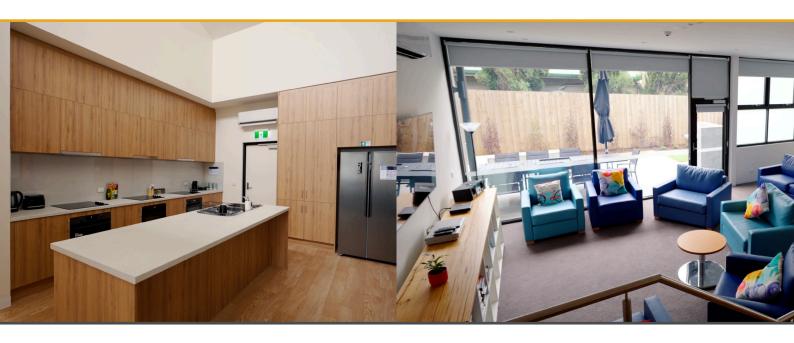

## **1A BRUSH ROAD EPPING, VIC 3076**

This development offers one-bedroom units within a 16 unit complex, each offering: main bedroom with built-in wardrobe, bathroom, kitchen and eating area, European laundry, lounge room and outdoor courtyard or balcony.

There are also well-appointed community and lounge areas, kitchen, meeting spaces and on-site overnight facilities for qualified and experienced around-the-clock support staff. Set in beautifully landscaped grounds, Haven Epping provides a great environment to focus on recovery, create a sense of community and to feel at home.