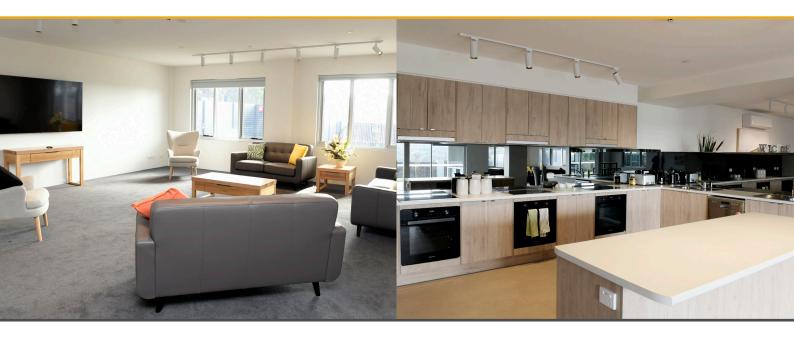

#### 327-329 ROSLYN ROAD HIGHTON, VIC 3216

This development offers one-bedroom units within a 16 unit complex, each offering: main bedroom with built-in wardrobe, bathroom, kitchen and eating area, European laundry, lounge room and outdoor courtyard or balcony.

There are also well-appointed community and lounge areas, kitchen, meeting spaces and on-site overnight facilities for qualified and experienced aroundthe-clock support staff. Set in beautifully landscaped grounds, Haven Geelong provides a great environment to focus on recovery, create a sense of community and to feel at home.