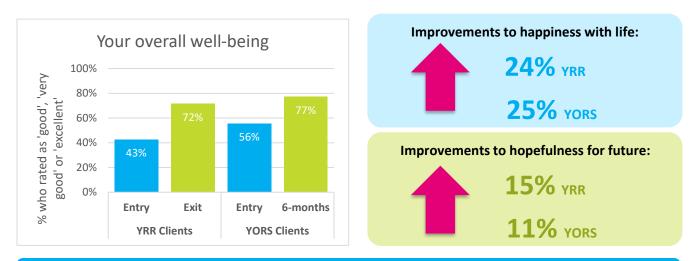

## YRR and YORS outcome measures report Snapshot summary

This report summarises responses to outcome measure surveys completed between December 2019 and August 2022 by Youth Residential Rehabilitation (YRR) and Youth Outreach Recovery Support (YORS) service clients. In this report we compare client outcomes as they enter and progress and exit the service.



## Improved well-being, hope, and happiness



## Service satisfaction

Mind provides a welcoming service for everyone, including Aboriginal and Torres Strait Islander peoples, LGBTIQ+ people, people from different cultures and those living with a disability:



• "Flexibility with appointments, with staff outreaching to me."