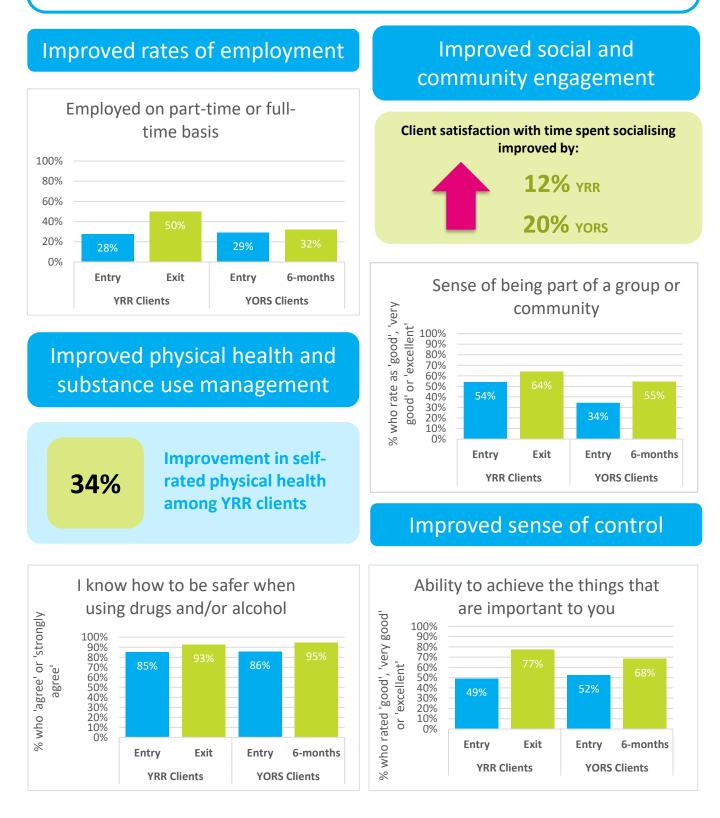

## YRR and YORS outcome measures report Snapshot summary

This report summarises responses to outcome measure surveys completed between December 2019 and August 2022 by Youth Residential Rehabilitation (YRR) and Youth Outreach Recovery Support (YORS) service clients. In this report we compare client outcomes as they enter and progress and exit the service.