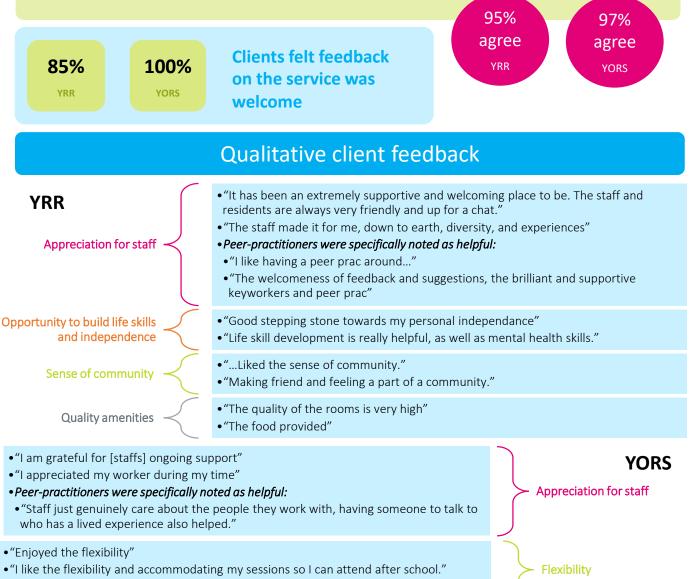

## Service satisfaction

Mind provides a welcoming service for everyone, including Aboriginal and Torres Strait Islander peoples, LGBTIQ+ people, people from different cultures and those living with a disability:

• "Flexibility with appointments, with staff outreaching to me."